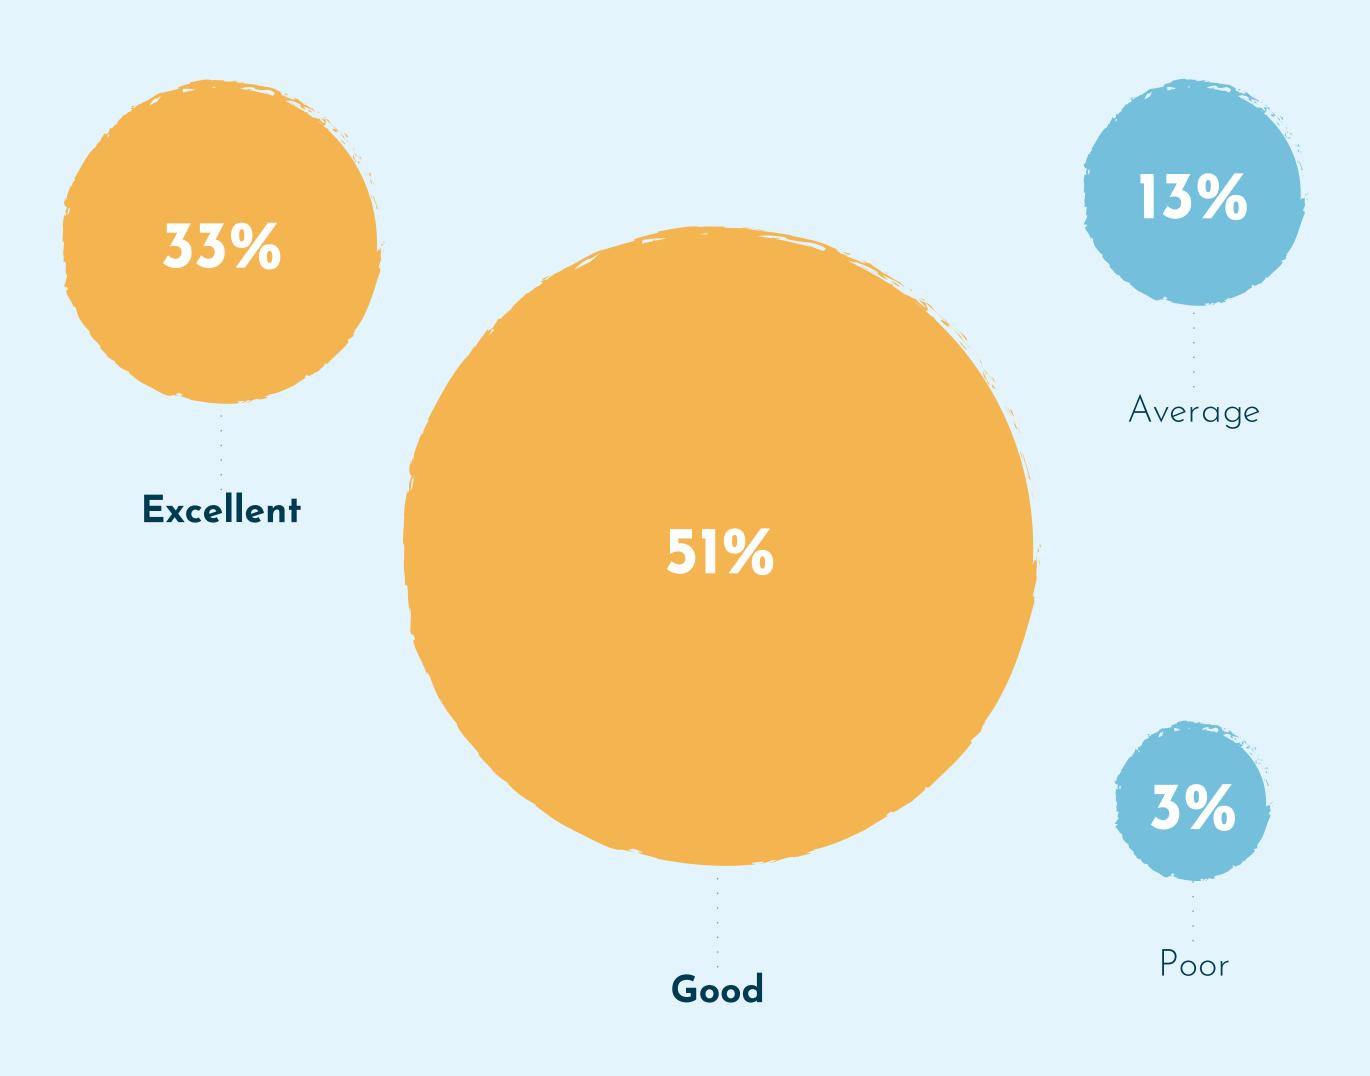

### GENERAL INVESTING EXPERIENCE

We are beyond happy to see that customer satisfaction rates stay stable even in these uncertain times - more than a half of all survey participants have indicated that their overall investing experience has been good so far, furthermore, one third pointed out it was excellent.