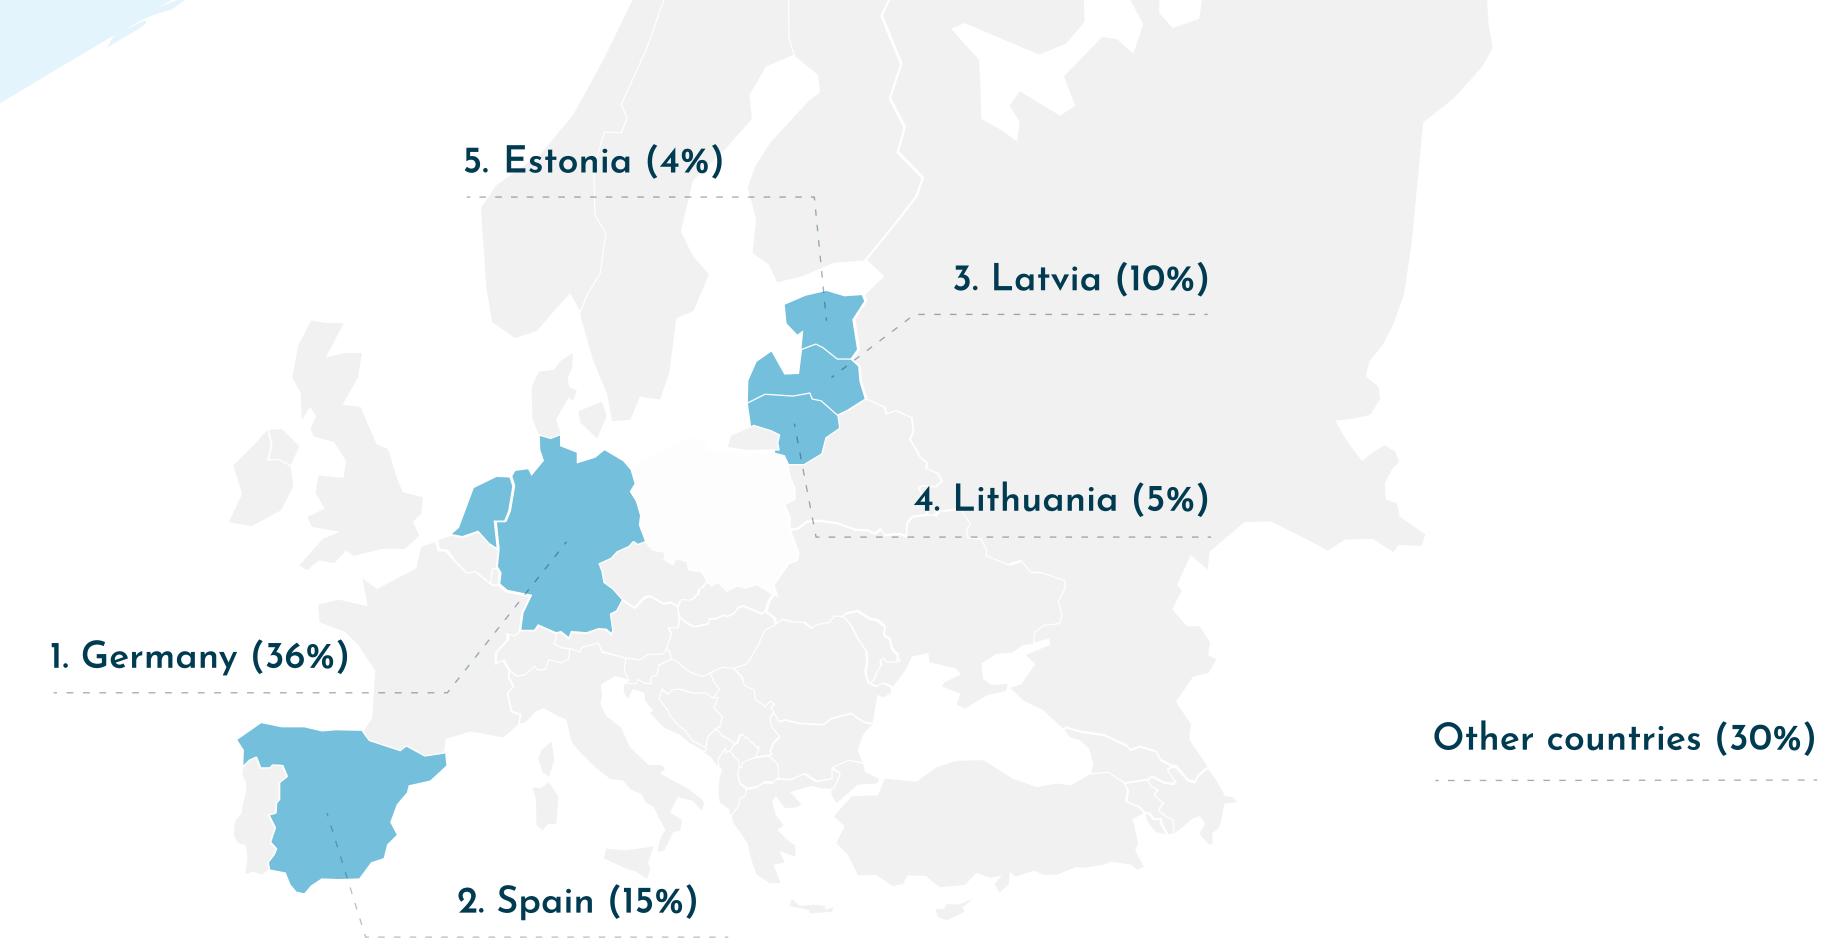

#### ANNUAL INVESTOR SURVEY 2020:

Results Overview



## GENERAL PLATFORM STATS

Funded ever

€ 221 212 560

Registered investors

18 555

Average deposit

€ 4 021

Average interest rate

12%



## TOP INVESTOR COUNTRIES



### GENERAL INVESTING EXPERIENCE

We are beyond happy to see that customer satisfaction rates stay stable even in these uncertain times - more than a half of all survey participants have indicated that their overall investing experience has been good so far, furthermore, one third pointed out it was excellent.





#### **REASONS WHY INVESTORS CHOOSE VIAINVEST**





## WHAT INVESTORS LOVE ABOUT VIAINVEST





#### SIMPLE AND EASY USER INTERFACE



**INVESTOR SUPPORT** 



**BUYBACK GUARANTEE** 



**TRANSPARENCY** 



**STABLE RETURNS** 

## WHAT INVESTORS THINK SHOULD BE IMPROVED

Last year we kept ourselves busy by developing several updates that made the platform even more attractive and safe for investors. First of all, VIAINVEST has finally got a new design, we have implemented mor