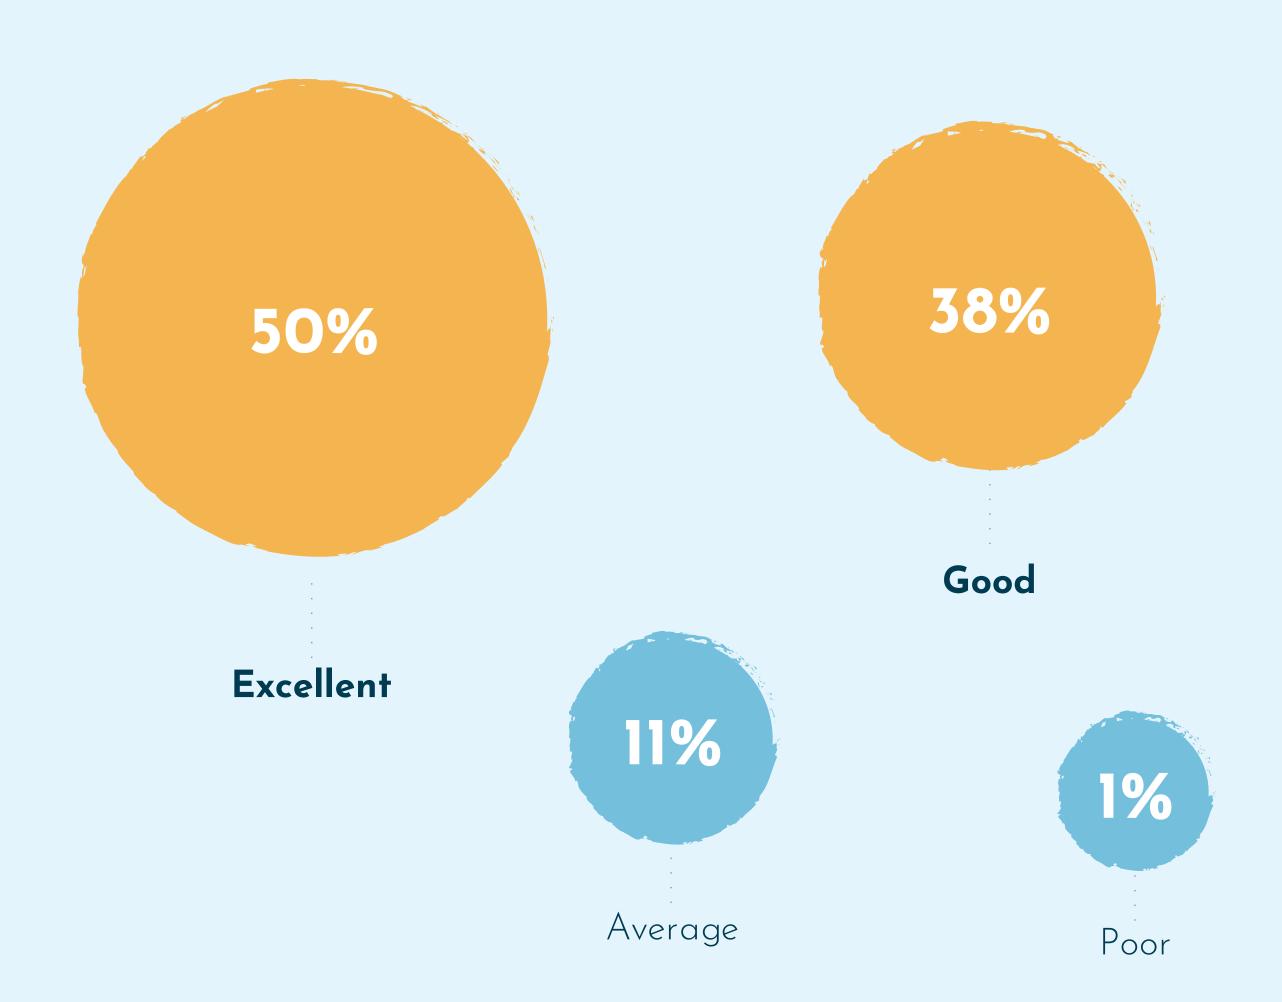

### GENERAL INVESTING EXPERIENCE

We are beyond happy to see that customer satisfaction rates stay stable even in these uncertain times - more than a half of all survey participants have indicated that their overall investing experience has been good so far, furthermore, one third pointed out it was excellent.